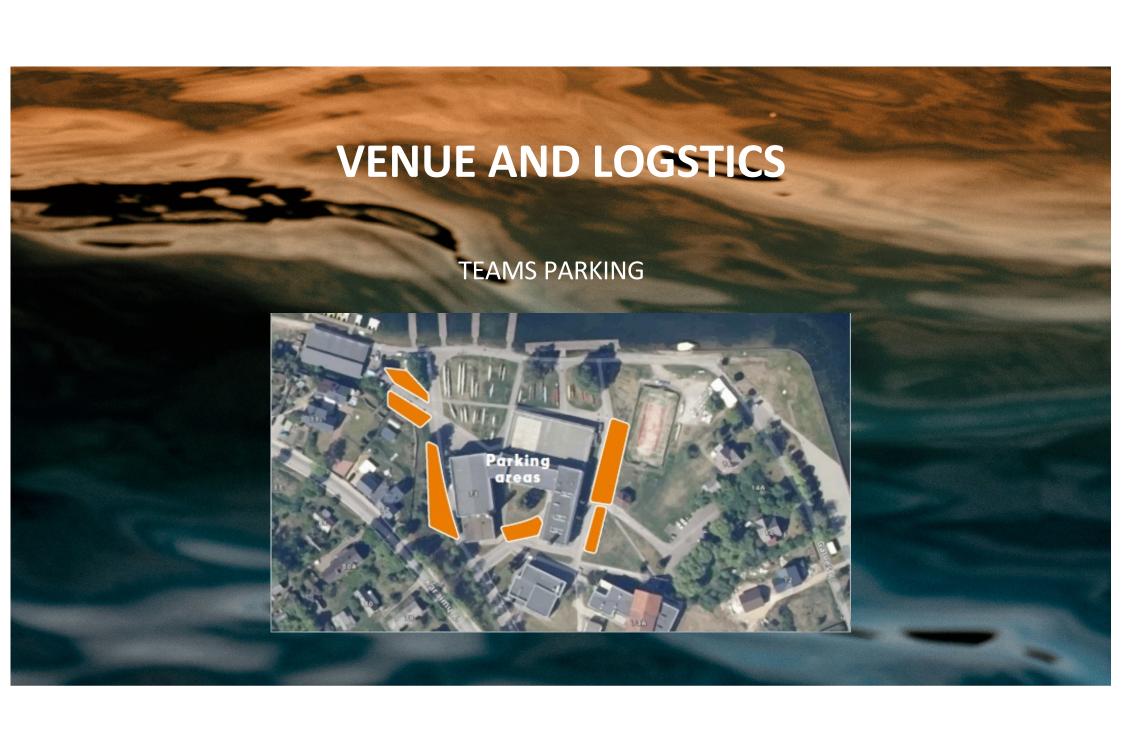

|  |

## **OPENING AND AWARD CEREMONIES**

### **OPENING CEREMONY – FRIDAY**

30 min. AFTER LAST RACE

ALL **U19** FRIDAY AWARDS WILL

BE PRESENTED DURING THE

OPENING CEREMONY



## **OPENING AND AWARD CEREMONIES**

### **SATURDAY & SUNDAY**

AWARDS CEREMONIES

TRADICIONALLY AFTER EVERY

A FINAL ON THE VICTORY

PONTOON