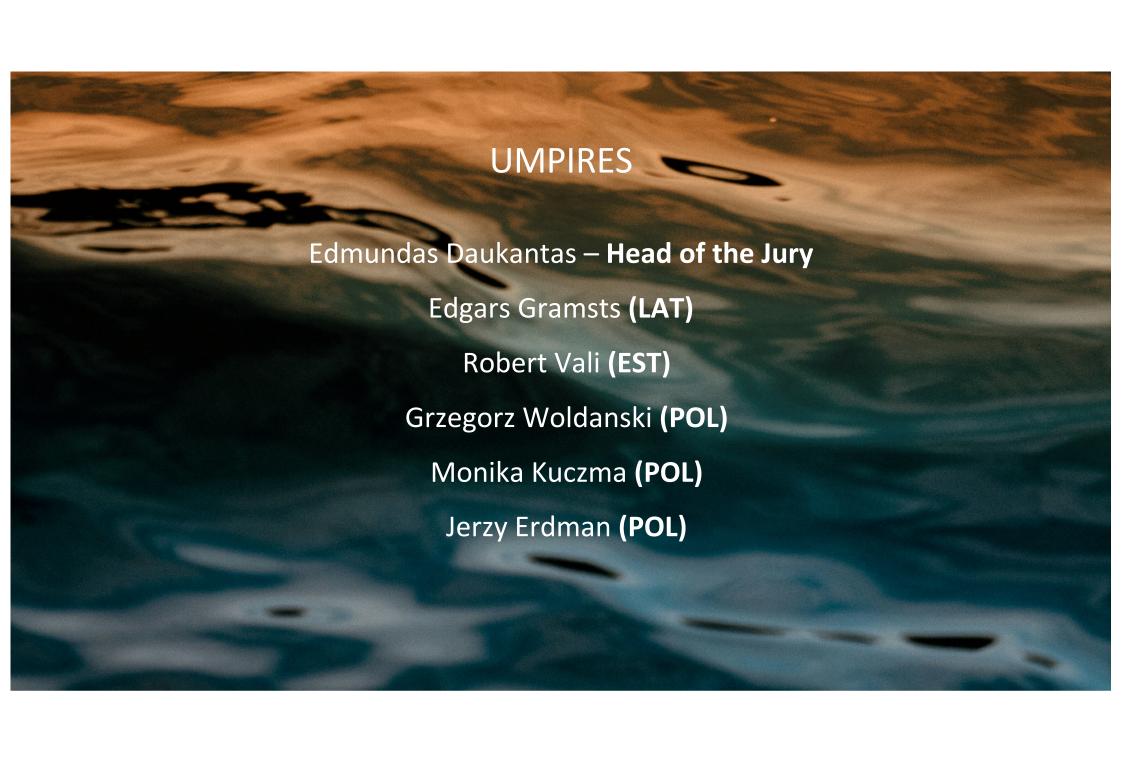

## FACILITIES AND TEAM SERVICES

### **FIRST AID STATION**

In the 1st floor of the Finish Tower



### ATHLETE WEIGHTING

Opens 2 hours before the race for 60 min



NOTE: THERE IS NO BOAT WEIGHTING IN THIS EVENT

## WITHDRAWALS AND CREW CHANGES

Team managers must go to the 2<sup>nd</sup> floor of finish tower and fill out a crew change form in person for any changes or withdrawals.





For foreign team managers - mandatory to fill in an Agreement/Confirmation form that their athletes are eligible to swim and have their health check done.

### **TEAM MANAGERS WHATSAPP GROUP**





# PROGRESSION SYSTEM

| NUMBER OF CREWS | PROGRESSION SYSTEM     |  |  |  |
|-----------------|------------------------|--|--|--|
| 1-7             | FA                     |  |  |  |
| 8 – 12          | 1