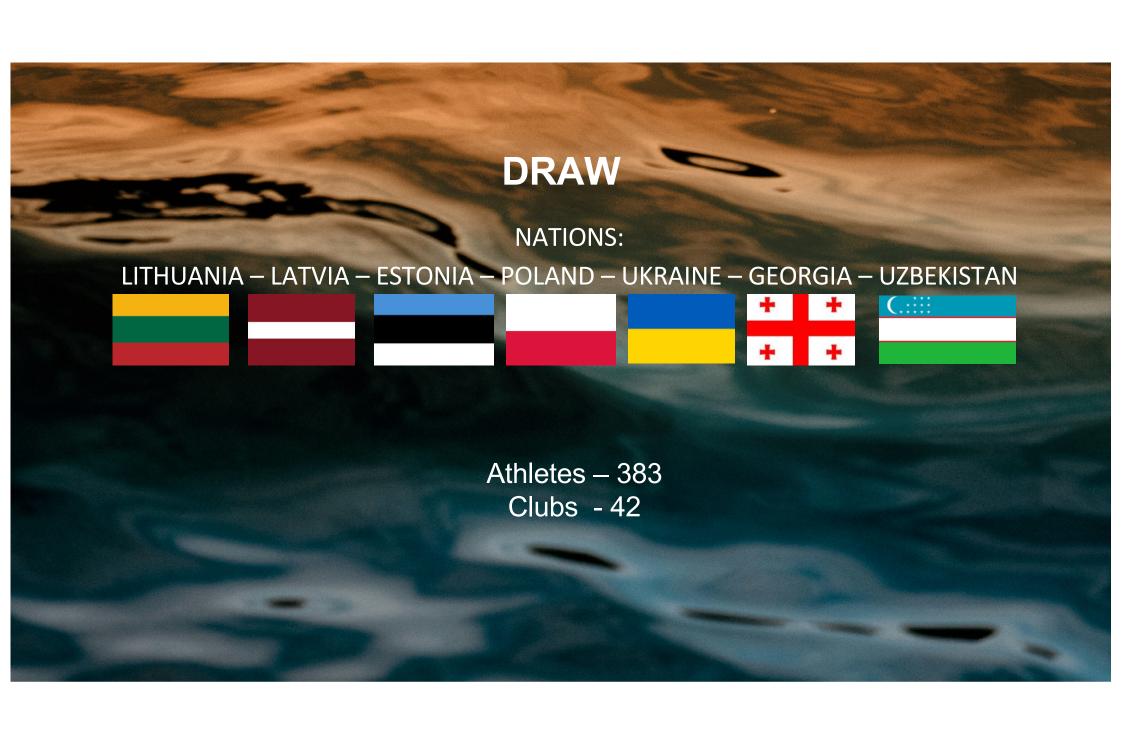

## FACILITIES AND TEAM SERVICES

### **FIRST AID STATION**

In the 1st floor of the Finish Tower



### ATHLETE WEIGHTING

Opens 2 hours before the race for 60 min



NOTE: THERE IS NO BOAT WEIGHTING IN THIS EVENT

## WITHDRAWALS AND CREW CHANGES

Team managers must go to the 2<sup>nd</sup> floor of finish tower and fill out a crew change form in person for any changes or withdrawals.





For foreign team managers - mandatory to fill in an Agreement/Confirmation form that their athletes are eligible to swim and have their health check done.

### **TEAM MANAGERS WHATSAPP GROUP**





# PROGRESSION SYSTEM

| NUMBER OF CREWS | PROGRESSION SYSTEM     |  |  |  |
|-----------------|------------------------|--|--|--|
| 1-7             | FA                     |  |  |  |
| 8 – 12          | 1 –